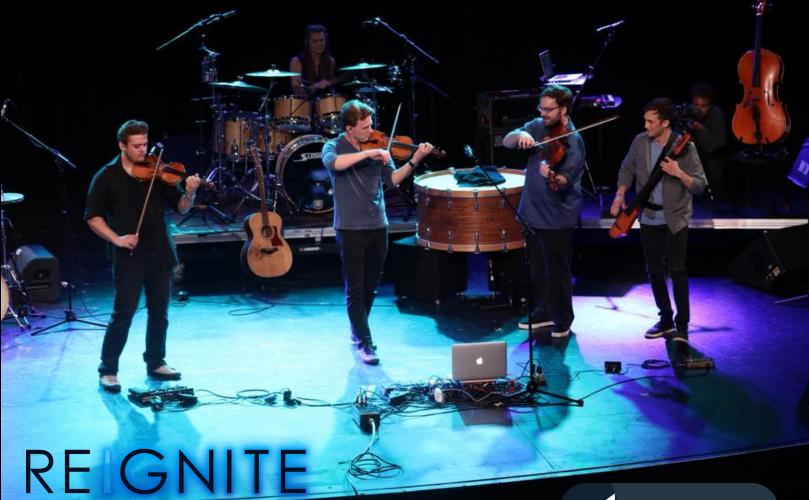

# **ABOUT** US

OUR MISSION AND VISION This group is creating a new sound for string players by pioneering electronic effects on violins, violas and cellos, innovating alternate tunings with new strings, and incorporating drums and percussion.

Reignite is a band that has a passion to inspire people through music to be more creative and have the drive to pursue a passion of their own.

Facebook

Instagram

YouTube

#### **More About Us**

Nashville, Tennessee brought these musicians together with the idea of playing classical instruments in a contemporary way. After all of the string players played in Belmont University's Jazz String Quartet under Tracy Silverman (Turtle Island String Quartet), they decided to add electronics and the best drummer they could find.

The idea of Reignite began while Tim Kampen and Kayleigh Moyer were on a world tour with an instrumental commercial string group. After the tour ended, Tim began to recruit colleagues from the commercial string program at Belmont and put together a band of electric string players.

The Band:

REIGNITE

Cellola/5 String Cello Drums/Percussion Electric Violin

5-String Violin

Kayleigh Moyer Samuel Brock Fiddle Tim Haves Deena Rizkalla

Tim Kampen

proudly endorses: